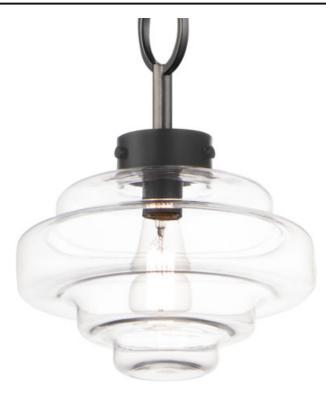

#### PRODUCT DESCRIPTION

A sizable layered glass oscillates depth and is supported by three industrial set screws for support. Available as a pendant or flush mount, the pendant also features an oversized ring to evoking nautical vibes while remaining minimalist in its design. Available in Satin Brass, Satin Nickel, or Matte Black, pair the clear glass shades with a vintage filament lamps to complete the look.